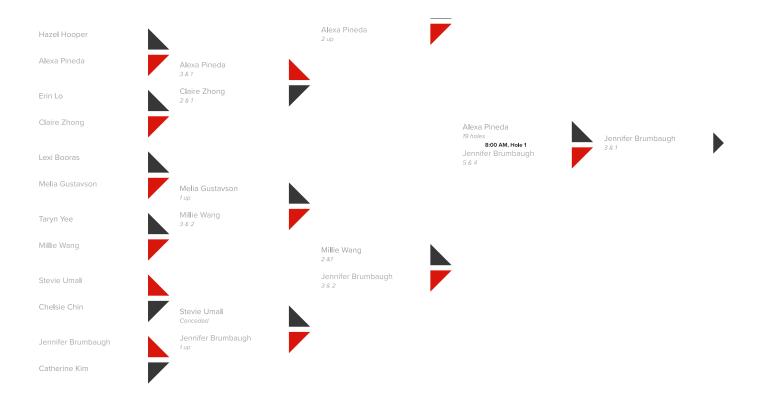

#### Men's Championship - Finals

### Women's Championship - Finals Expand All









#### Super Senior - Finals

Expand All Women's Senior - Finals



# Stroke Play Qualifying (Fri, March 15)

|          | •    | Stroke Play Qualifying - Women's Championship Division |                  |                |                          |
|----------|------|--------------------------------------------------------|------------------|----------------|--------------------------|
| <b>a</b> | Pos. | Player                                                 | To Par<br>Gross  | Total<br>Gross | Details                  |
| <b>☆</b> | 1    | Nicole Iniakov                                         | -3               | 69             |                          |
| <b>☆</b> | 2    | Taylor Baker                                           | -1               | 71             |