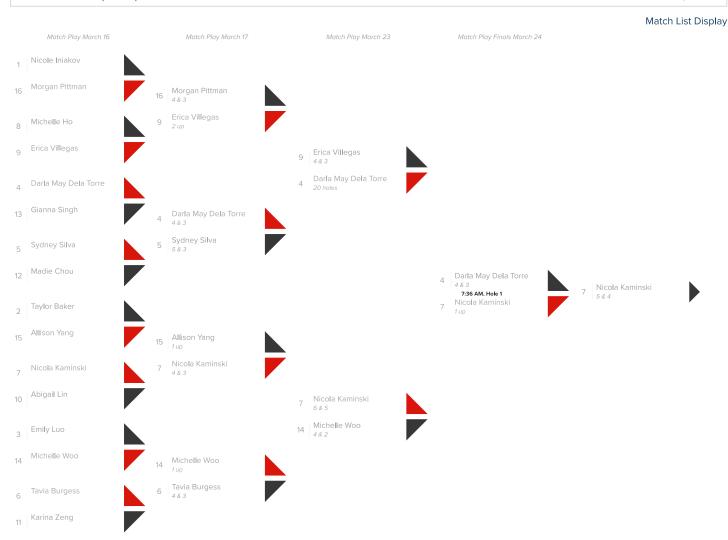

#### Men's Championship - Finals

### Women's Championship - Finals Expand All









#### Super Senior - Finals

Expand All Women's Senior - Finals



# Stroke Play Qualifying (Fri, March 15)

|          | •    | Stroke Play Qualifying - Women's Championship Division |                  |                |                          |
|----------|------|--------------------------------------------------------|------------------|----------------|--------------------------|
| <b>a</b> | Pos. | Player                                                 | To Par<br>Gross  | Total<br>Gross | Details                  |
| <b>☆</b> | 1    | Nicole Iniakov                                         | -3               | 69             |                          |
| <b>☆</b> | 2    | Taylor Baker                                           | -1               | 71             |