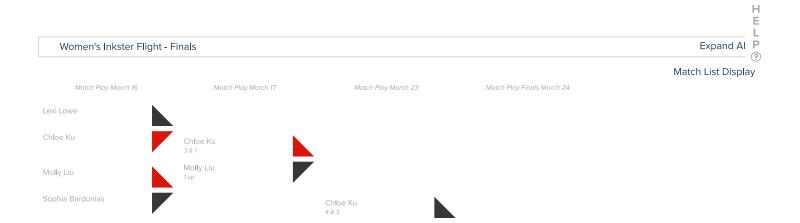

#### Men's Championship - Finals

### Women's Championship - Finals Expand All









#### Super Senior - Finals

Expand All Women's Senior - Finals



# Stroke Play Qualifying (Fri, March 15)

|          | •    | Stroke Play Qualifying - Women's Championship Division |                  |                |                          |
|----------|------|--------------------------------------------------------|------------------|----------------|--------------------------|
| <b>a</b> | Pos. | Player                                                 | To Par<br>Gross  | Total<br>Gross | Details                  |
| <b>☆</b> | 1    | Nicole Iniakov                                         | -3               | 69             |                          |
| <b>☆</b> | 2    | Taylor Baker                                           | -1               | 71             |