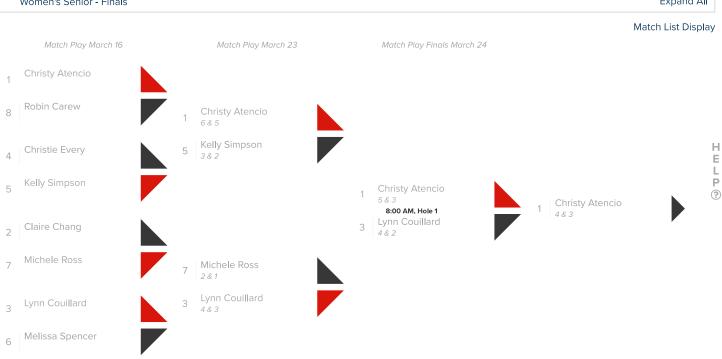

#### Super Senior - Finals

Expand All Women's Senior - Finals

## SF City Women's Senior Stroke Play Qualifying - Women's Senior Division

Expand All

|   | I                                          |                 | T               |                |  |  |
|---|--------------------------------------------|-----------------|-----------------|----------------|--|--|
| • | Pos.                                       | Player          | To Par<br>Gross | Total<br>Gross |  |  |
| ☆ | 1                                          | Christy Atencio | +10             | 82             |  |  |
| ☆ | 2                                          | Claire Chang    | +17             | 89             |  |  |
| ☆ | 3                                          | Lynn Couillard  | +18             | 90             |  |  |
| ☆ | 4                                          | Christie Every  | +21             | 93             |  |  |
| ☆ | 5                                          | Kelly Simpson   | +21             | 93             |  |  |
| ☆ | 6                                          | Melissa Spencer | +23             | 95             |  |  |
| ☆ | 7                                          | Michele Ross    | +29             | 101            |  |  |
| ☆ | 8                                          | Robin Carew     | +29             | 101            |  |  |
|   | The following players did not make the cut |                 |                 |                |  |  |
| ☆ | WD                                         | Helen Lee       | -               | WD             |  |  |
|   | 1                                          |                 | <u> </u>        |                |  |  |